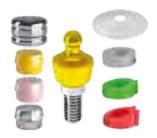

### **IMPLANTS**

**Ref. 130** 

### **OT EQUATOR FOR IMPLANTS SET**

### **SET CONTAINS:**

- 1 OT EQUATOR TITANIUM + TIN ABUTMENT
- 1 STAINLESS STEEL HOUSING
- 1 PROTECTIVE DISK
- 4 RETENTIVE CAPS
   (1 EXTRA-SOFT, 1 SOFT, 1 STANDARD, 1 STRONG)

Ref. 131

### **SET CONTAINS:**

- 1 OT EQUATOR TITANIUM + TIN ABUTMENT
- 1 ANODIZED SMART BOX HOUSING WITH BLACK POSITIONING CAP
- 1 PINK PROTECTIVE DISK
- 4 RETENTIVE CAPS
   (1 EXTRA-SOFT, 1 SOFT, 1 STANDARD, 1 STRONG)