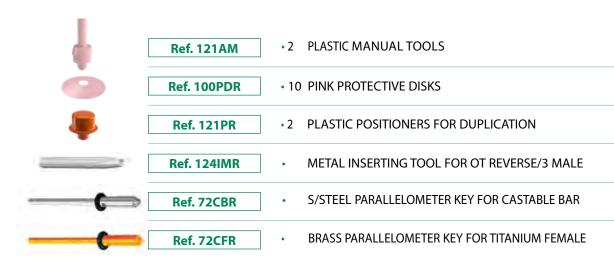

### **OVERDENTURE POSTS**

FOR ROOTS, AVAILABLE IN ONE STANDARD SIZE

### **SET CONTAINS**

- Root posts in Titanium + TiN Retentive male attachment Titanium + nylon Plastic manual tools
- 2
- Stainless steel housings Pink protective disks

Lenghts available:

Ref. 010PSP