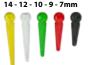

Lenghts available: 10 - 9 - 7mm

**Ref. 336PTE7** 

**Ref. 336PTE9** 

Ref. 336PTE10

### **SET CONTAINS**

20 CASTABLE PIVOTS NORMAL SIZE

Lenghts available: 10 - 9 - 7mm

Ref. 012PSM