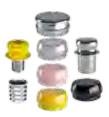

### SPARE PARTS

Ref. 144AVC4

| <b>SPARE PARTS</b> | s ———          |     |                                                                                               |  |
|--------------------|----------------|-----|-----------------------------------------------------------------------------------------------|--|
| -                  | Ref. 151SS     | • 2 | CASTABLE MALES                                                                                |  |
|                    | Ref. 140CEV    | • 4 | RETENTIVE CAPS - VIOLET "STRONG" 2700g                                                        |  |
|                    | Ref. 140CET    | • 4 | RETENTIVE CAPS - CLEAR "STANDARD" 1800g                                                       |  |
|                    | Ref. 140CER    | • 4 | RETENTIVE CAPS - PINK "SOFT" 1200g                                                            |  |
|                    | Ref. 140CEG    | • 4 | RETENTIVE CAPS - YELLOW "EXTRA-SOFT" 600g                                                     |  |
|                    | Ref. 140CEN    | • 4 | PROCESSING CAPS - BLACK (FOR LABORATORY USE ONLY)                                             |  |
|                    | Ref. 140CEDR8  | • 4 | RETENTIVE CAPS - AQUA CAPS UNDERSIZED INTERNAL DIAMETER 2,2mm (STRONG 1300g)                  |  |
|                    | Ref. 140CEADR8 | • 4 | RETENTIVE CAPS - ORANGE UNDERSIZED INTERNAL DIAMETER 2,2mm (VERY ELASTIC 350g)                |  |
|                    | Ref. 141CAE    | • 2 | STAINLESS STEEL HOUSINGS                                                                      |  |
|                    | Ref. 141CTE    | • 2 | TITANIUM HOUSINGS FUCHSIA ANODIZED                                                            |  |
|                    | Ref. 330SBE    | •1  | SMART BOX HOUSING WITH BLACK POSITIONING CAP                                                  |  |
|                    | Ref. 335CSB    | • 4 | BLACK SMARTBOX POSITIONING CAPS                                                               |  |
| <del></del>        | Ref. 039SFE2   | •1  | OT EQUATOR THREADED 2mm (DIRECT INTO 2MM THREAD)                                              |  |
| <del></del>        | Ref. 339SFE    | •1  | OT EQUATOR THREADED 1.6mm (FOR TITANIUM SLEEVE)                                               |  |
|                    | Ref. 239GSF    | • 1 | TITANIUM SLEEVE (1.6mm THREAD)                                                                |  |
| 8                  | Ref. 339SSE    | •1  | OT EQUATOR SPACER                                                                             |  |
| <b>**</b>          | Ref. 159VEA    | •1  | OT EQUATOR SEEGER<br>(FOR SELF-EXTRACTING PEEK RING OR TITANIUM HEALING RING)                 |  |
|                    | Ref. 158VAE    | • 1 | TITANIUM SCREW FOR SELF-EXTRACTING SEEGER                                                     |  |
| e                  | Ref. 158SAE    | • 1 | SELF-EXTRACTING WHITE SEEGER (FOR BAR LOCKING)                                                |  |
|                    | Ref. 158CCE    | •1  | CASTABLE CYLINDER height 2,5mm (FOR SEEGER)                                                   |  |
|                    | Ref. 158CCAE   | •1  | HIGH CASTABLE CYLINDER height 3,5mm (FOR SEEGER)                                              |  |
| ACCESSORIE:        | s ———          |     |                                                                                               |  |
| R                  | Ref. 144TTE    | •1  | OT EQUATOR TITANIUM TRANSFER + TITANIUM SCREW                                                 |  |
| 8                  | Ref. 144MTE    | • 2 | IMPRESSION COPINGS (FOR INDIVIDUAL TRAY)                                                      |  |
|                    | Ref. 044CAIN   | • 2 | IMPRESSION COPINGS NORMAL SIZE - OT EQUATOR (WITH INTERCHANGEABLE CAP FOR PICK UP IMPRESSION) |  |
| f                  | Ref. 144AE     | • 2 | LABORATORY ANALOGS                                                                            |  |