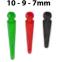

Lenghts available: 10 - 9 - 7mm

**Ref. 336PTE7** 

**Ref. 336PTE9** 

Ref. 336PTE10