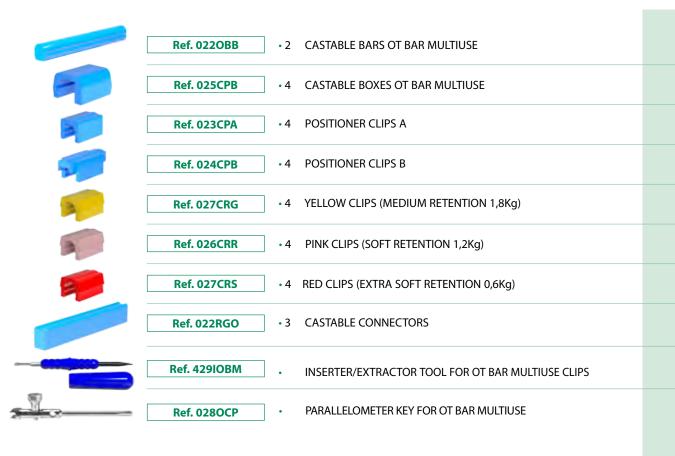

# OT BAR MULTIUSE ATTACHMENTS =

Ref. 0210BM

### **OT BAR MULTIUSE & CONNECTORS**

# SET CONTAINS

- 2 CASTABLE BARS
- 4 POSITIONER CLIP A
- 4 POSITIONER CLIP B
- 4 CASTABLE BOXES
- 4 RETENTIVE PINK CLIPS
- 4 RETENTIVE YELLOW CLIPS
- 4 RETENTIVE RED CLIPS
- 2 CONNECTORS
- 1 GINGIVAL CONNECTOR