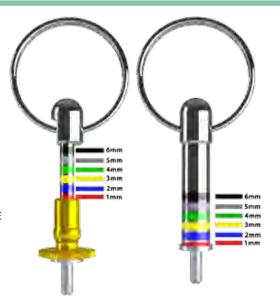

### OT EQUATOR TITANIUM TIN COATED PIVOTS SET

Low profile head pivots

### **SET CONTAINS**

- TITANIUM OT EQUATOR PIVOTS h7,9 or 10mm (of the same length chosen) OT EQUATOR ANODIZED TITANIUM HOUSINGS • 2 • 2
- YELLOW EXTRA SOFT CAPS PINK SOFT CAPS

- CLEAR STANDARD CAPS
  TRANSPARENT PROTECTIVE DISKS

Lenghts available: 10 - 9 - 7mm

**Ref. 336PTE7** 

**Ref. 336PTE9** 

Ref. 336PTE10

### OT EQUATOR TITANIUM TIN COATED PIVOTS

Low profile head pivots

### **SET CONTAINS**

TITANIUM OT EQUATOR PIVOT h7,9 or 10mm (of the length chosen)

Ref. 033PSF7R

Ref. 033PSF9R

Ref. 033PSF10R