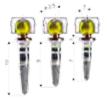

### OT EQUATOR TITANIUM TIN COATED PIVOTS SET

Low profile head pivots

### **SET CONTAINS**

- TITANIUM OT EQUATOR PIVOTS h7,9 or 10mm (of the same length chosen) OT EQUATOR ANODIZED TITANIUM HOUSINGS • 2 • 2
- YELLOW EXTRA SOFT CAPS PINK SOFT CAPS

- CLEAR STANDARD CAPS
  TRANSPARENT PROTECTIVE DISKS

Lenghts available: 10 - 9 - 7mm

**Ref. 336PTE7** 

**Ref. 336PTE9** 

Ref. 336PTE10