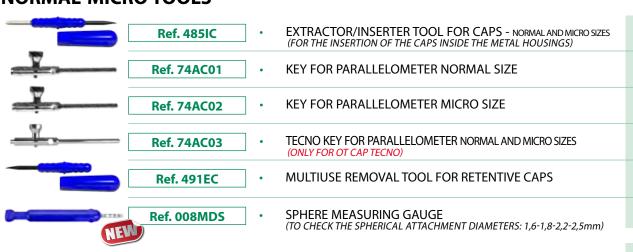

### OT EQUATOR TOOLS

Ref. 774CHE

| 2 |   |
|---|---|
|   |   |
|   |   |
|   |   |
|   | Ī |
|   |   |
|   |   |
| 0 | Γ |

| Ref. 74AC01 | • 1 | PARALLELOMETER KEY | "NORMAL SIZE |
|-------------|-----|--------------------|--------------|
|             |     |                    |              |

OT FOUATOR SOUARE SCREW DRIVER + HOLDER • 1

(SQUARE 1.25mm) (USABLE WITH RATCHET TORQUE CONTROL DEVICE)

OT EQUATOR INTERCHANGEABLE HOLDER **Ref. 774HC** 

SQUARE DRIVER CONNECTOR FOR TORQUE **Ref. 760CE** CONTROLLER CONTRA ANGLE (SQUARE 1.25mm)

MULTIUSE CAPS INSERTER/EXTRACTOR TOOL **Ref. 485IC** 

METAL INSERTION TOOL FOR SEEGER USE TOGETHER WITH 491EC • 1 **Ref. 185SIS** 

MULTIUSE EXTRACTOR TOOL FOR CAPS • 1 **Ref. 491EC** (WITH HOLE STEM HOLDER)

RATCHET TORQUE CONTROL DEVICE (FOR OT EQUATOR, SPHERO BLOCK Ref. 760CRD-US • 1 AND FLEX 15/35NCM STRENGHT - MAX 50NCM TORQUE, SUGGESTED 25NCM)