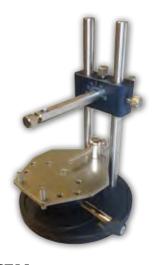

### **CUFF HEIGHT MEASURER**

THIS TOOL IS USED TO DETERMINE THE CUFF HEIGHT OF IMPLANTS WITH INTERNAL OR EXTERNAL HEXAGON

Ref. 008MBG

### **CUFF HEIGHT MEASURER**

### **SET CONTAINS:**

- 1 CUFF HEIGHT SLIDER GAUGE
- •1 CUFF HEIGHT FIXED ROD GAUGE
- •1 SILICON RING DISPENSER
- •20 SILICON RINGS