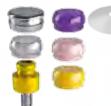

### SPARE PARTS

Ref. 144AVC4

| <b>SPARE PARTS</b> | s ———          |     |                                                                                               |  |
|--------------------|----------------|-----|-----------------------------------------------------------------------------------------------|--|
| -                  | Ref. 151SS     | • 2 | CASTABLE MALES                                                                                |  |
|                    | Ref. 140CEV    | • 4 | RETENTIVE CAPS - VIOLET "STRONG" 2700g                                                        |  |
|                    | Ref. 140CET    | • 4 | RETENTIVE CAPS - CLEAR "STANDARD" 1800g                                                       |  |
|                    | Ref. 140CER    | • 4 | RETENTIVE CAPS - PINK "SOFT" 1200g                                                            |  |
|                    | Ref. 140CEG    | • 4 | RETENTIVE CAPS - YELLOW "EXTRA-SOFT" 600g                                                     |  |
|                    | Ref. 140CEN    | • 4 | PROCESSING CAPS - BLACK (FOR LABORATORY USE ONLY)                                             |  |
|                    | Ref. 140CEDR8  | • 4 | RETENTIVE CAPS - AQUA CAPS UNDERSIZED INTERNAL DIAMETER 2,2mm (STRONG 1300g)                  |  |
|                    | Ref. 140CEADR8 | • 4 | RETENTIVE CAPS - ORANGE UNDERSIZED INTERNAL DIAMETER 2,2mm (VERY ELASTIC 350g)                |  |
|                    | Ref. 141CAE    | • 2 | STAINLESS STEEL HOUSINGS                                                                      |  |
|                    | Ref. 141CTE    | • 2 | TITANIUM HOUSINGS FUCHSIA ANODIZED                                                            |  |
|                    | Ref. 330SBE    | •1  | SMART BOX HOUSING WITH BLACK POSITIONING CAP                                                  |  |
|                    | Ref. 335CSB    | • 4 | BLACK SMARTBOX POSITIONING CAPS                                                               |  |
| <del></del>        | Ref. 039SFE2   | •1  | OT EQUATOR THREADED 2mm (DIRECT INTO 2MM THREAD)                                              |  |
| <del></del>        | Ref. 339SFE    | •1  | OT EQUATOR THREADED 1.6mm (FOR TITANIUM SLEEVE)                                               |  |
|                    | Ref. 239GSF    | • 1 | TITANIUM SLEEVE (1.6mm THREAD)                                                                |  |
| 8                  | Ref. 339SSE    | •1  | OT EQUATOR SPACER                                                                             |  |
| <b>**</b>          | Ref. 159VEA    | •1  | OT EQUATOR SEEGER<br>(FOR SELF-EXTRACTING PEEK RING OR TITANIUM HEALING RING)                 |  |
|                    | Ref. 158VAE    | • 1 | TITANIUM SCREW FOR SELF-EXTRACTING SEEGER                                                     |  |
| e                  | Ref. 158SAE    | • 1 | SELF-EXTRACTING WHITE SEEGER (FOR BAR LOCKING)                                                |  |
|                    | Ref. 158CCE    | •1  | CASTABLE CYLINDER height 2,5mm (FOR SEEGER)                                                   |  |
|                    | Ref. 158CCAE   | •1  | HIGH CASTABLE CYLINDER height 3,5mm (FOR SEEGER)                                              |  |
| ACCESSORIE:        | s ———          |     |                                                                                               |  |
| R                  | Ref. 144TTE    | •1  | OT EQUATOR TITANIUM TRANSFER + TITANIUM SCREW                                                 |  |
| 8                  | Ref. 144MTE    | • 2 | IMPRESSION COPINGS (FOR INDIVIDUAL TRAY)                                                      |  |
|                    | Ref. 044CAIN   | • 2 | IMPRESSION COPINGS NORMAL SIZE - OT EQUATOR (WITH INTERCHANGEABLE CAP FOR PICK UP IMPRESSION) |  |
| f                  | Ref. 144AE     | • 2 | LABORATORY ANALOGS                                                                            |  |