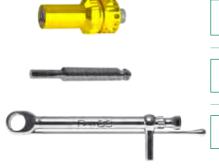

### OT EQUATOR TOOLS

Ref. 774CHE

| 2 |   |
|---|---|
|   |   |
|   |   |
|   |   |
|   | Ī |
|   |   |
|   |   |
| 0 | Γ |

| Ref. 74AC01 | • 1 | PARALLELOMETER KEY | "NORMAL SIZE |
|-------------|-----|--------------------|--------------|
|             |     |                    |              |

OT FOUATOR SOUARE SCREW DRIVER + HOLDER • 1

(SQUARE 1.25mm) (USABLE WITH RATCHET TORQUE CONTROL DEVICE)

OT EQUATOR INTERCHANGEABLE HOLDER **Ref. 774HC** 

SQUARE DRIVER CONNECTOR FOR TORQUE **Ref. 760CE** CONTROLLER CONTRA ANGLE (SQUARE 1.25mm)

MULTIUSE CAPS INSERTER/EXTRACTOR TOOL **Ref. 485IC** 

METAL INSERTION TOOL FOR SEEGER USE TOGETHER WITH 491EC • 1 **Ref. 185SIS** 

MULTIUSE EXTRACTOR TOOL FOR CAPS • 1 **Ref. 491EC** (WITH HOLE STEM HOLDER)

RATCHET TORQUE CONTROL DEVICE (FOR OT EQUATOR, SPHERO BLOCK Ref. 760CRD-US • 1 AND FLEX 15/35NCM STRENGHT - MAX 50NCM TORQUE, SUGGESTED 25NCM)