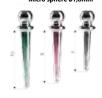

### SINGLE THREADED SPHERES

WITH THREADED SLEEVE TO BE BONDED NORMAL - MICRO

Ref. 139KSFN

### SET SINGLE THREADED SPHERE NORMAL SIZE + TIN

WITH SLEEVE TO BE BONDED

### **SET CONTAINS**

- TITANIUM NORMAL SINGLE THREADED SPHERE (HEX mm. 1.3 THREAD mm. 1.6)
- TITANIUM BOND-IN THREADED SLEEVE
- S/STEEL SPACER for the THREADED SLEEVE (Normal sphere)

Ref. 139KSFM

### **SET SINGLE THREADED SPHERE MICRO SIZE + TIN**

WITH SLEEVE TO BE BONDED

### **SET CONTAINS**

- TITANIUM MICRO SINGLE THREADED SPHERE (HEX mm. 0.9 THREAD mm. 1.6)
- TITANIUM BOND-IN THREADED SLEEVE
- S/STEEL SPACER for the THREADED SLEEVE (Micro sphere)