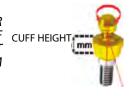

**Ref. 030** 

1 OT EQUATOR TITANIUM + TIN ABUTMENT

THE OT EQUATOR ATTACHMENTS ARE AVAILABLE FOR THE MAJOR IMPLANT BRANDS. UPON REQUEST WE CAN CUSTOMIZE THEM FOR ANY KIND OF IMPLANTS. WHEN ORDERING INDICATE: IMPLANT, DIAMETER AND CUFF HEIGHT. CUFF AVAILABLE TO 7mm.