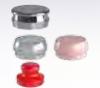

### **IMPLANTS**

**Ref. 130** 

### **OT EQUATOR FOR IMPLANTS SET**

### **SET CONTAINS:**

- 1 OT EQUATOR TITANIUM + TIN ABUTMENT
- 1 STAINLESS STEEL HOUSING
- 1 PROTECTIVE DISK
- 4 RETENTIVE CAPS
   (1 EXTRA-SOFT, 1 SOFT, 1 STANDARD, 1 STRONG)

Ref. 131