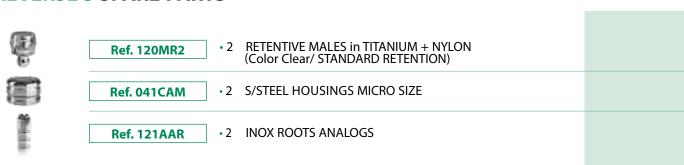

### OT EQUATOR:

- 2
- single males stainless steel housings retentive caps (2 soft, 2 standard)
- processing black caps