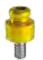

### OT EQUATOR TITANIUM TIN COATED PIVOTS SET

Low profile head pivots

### **SET CONTAINS**

- TITANIUM OT EQUATOR PIVOTS h7,9 or 10mm (of the same length chosen) OT EQUATOR ANODIZED TITANIUM HOUSINGS • 2 • 2
- YELLOW EXTRA SOFT CAPS PINK SOFT CAPS

- CLEAR STANDARD CAPS
  TRANSPARENT PROTECTIVE DISKS

Lenghts available: 10 - 9 - 7mm

**Ref. 336PTE7** 

**Ref. 336PTE9** 

Ref. 336PTE10