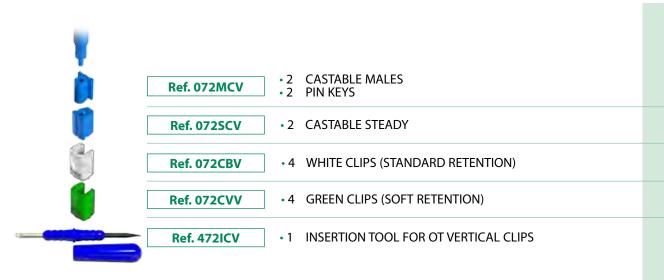

### OT VERTICAL ATTACHMENTS

Ref. 0710BV

### **OT VERTICAL**

### **SET CONTAINS**

- 4 CASTABLE MALES
- 2 CASTABLE STEADY
- 4 RETENTIVE WHITE CLIPS
- 2 RETENTIVE GREEN CLIPS
- 4 CASTABLE PARALLELOMETER KEYS + PIN