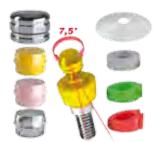

# DIRECTIONAL RINGS FOR SPHERO FLEX AND BLOCK SET CONTAINS

•3 COLOURED RINGS WITH INCLINATION OF 0° - 7° - 14°

Ref. 044ABN

### **CUFF HEIGHT MEASURER**

THIS TOOL IS USED TO DETERMINE THE CUFF HEIGHT OF IMPLANTS WITH INTERNAL OR EXTERNAL HEXAGON

Ref. 008MBG

### **SET CONTAINS:**

- 1 CUFF HEIGHT SLIDER GAUGE
- •1 CUFF HEIGHT FIXED ROD GAUGE
- •1 SILICON RING DISPENSER
- •20 SILICON RINGS